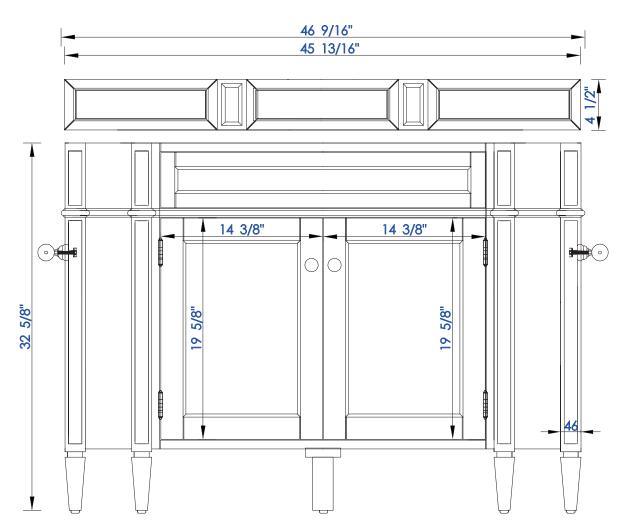

DE,

Item Number:

650-V46-BKO

650-V46-BNM

650-V46-CWH

650-V46-UGR 650-V46-VBL JAMES MARTIN

**Brittany 46" Single Vanity** 

Diagrams with Dimensions page 01 of 03

VANITIES™

NOTE ONE: Countertops are not shown in these diagrams. (Cabinet Only)

NOTE TWO: Wood Backsplash (Shown) is designed for the molding detail to align with sinks in James Matin's Optional Countertops.

Customer's own countertops and sinks may align differently.

V6,

Item Number:

650-V46-BKO 650-V46-BNM 650-V46-CWH 650-V46-UGR

650-V46-VBL