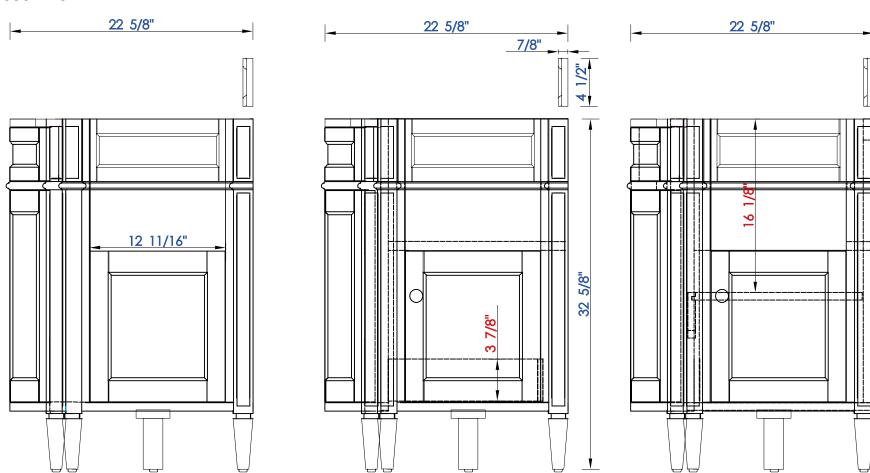

JAMES MARTIN

VANITIES™

**Brittany 46" Single Vanity** 

Diagrams with Dimensions page 03 of 03

NOTE ONE: Countertops are not shown in these diagrams. (Cabinet Only)

NOTE TWO: Wood Backsplash (Shown) is designed for the molding detail to align with sinks in James Matin's Optional Countertops.

Customer's own countertops and sinks may align differently.

Please consult our website for Countertop Diagrams: www.jamesmartinvanities.com

Item Number:

650-V46-BKO

650-V46-BNM

650-V46-CWH

650-V46-UGR 650-V46-VBL