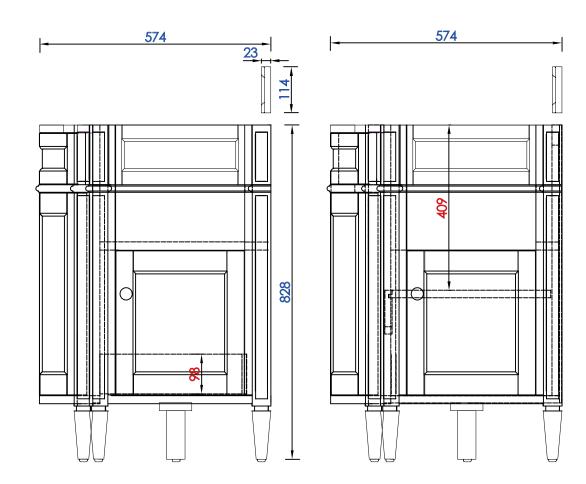

JAMES MARTIN

VANITIES™

**Brittany 46" Single Vanity** 

Diagrams with Dimensions page 03 of 03

NOTE ONE: Countertops are not shown in these diagrams. (Cabinet Only)

NOTE TWO: Wood Backsplash (Shown) is designed for the molding detail to align with sinks in James Matin's Optional Countertops.

Customer's own countertops and sinks may align differently.

Please consult our website for Countertop Diagrams: www.jamesmartinvanities.com

Item Number:

650-V46-BKO

650-V46-BNM

650-V46-CWH

650-V46-UGR 650-V46-VBL