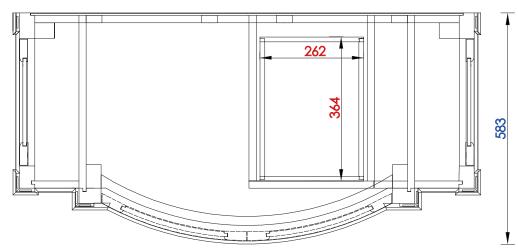

## JAMES MARTIN

VANITIES™

NOTE ONE: Countertops are not shown in these diagrams. (Cabinet Only)

NOTE TWO: Internal Shelves(Shown) are designed to align with sinks in James Matin's Optional Countertops.

Customer's own countertops and sink may align differently, and modification may be required.

Please consult our website for Countertop Diagrams: www.jamesmartinvanities.com

## **Brittany 46" Single Vanity**

Diagrams with Dimensions page 02 of 03

NO.

Item Number:

650-V46-BKO 650-V46-BNM

650-V46-CWH

650-V46-UGR

650-V46-VBL