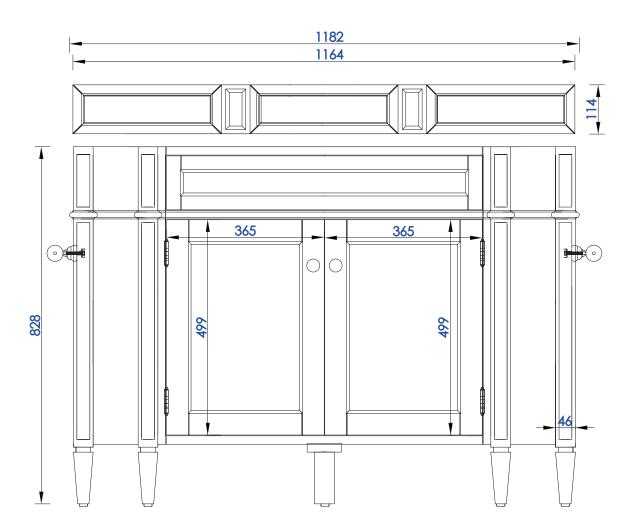

DE,

Item Number:

650-V46-BKO

650-V46-BNM

650-V46-CWH

650-V46-UGR 650-V46-VBL JAMES MARTIN

**Brittany 46" Single Vanity** 

Diagrams with Dimensions page 01 of 03

VANITIES™

NOTE ONE: Countertops are not shown in these diagrams. (Cabinet Only)

NOTE TWO: Wood Backsplash (Shown) is designed for the molding detail to align with sinks in James Matin's Optional Countertops.

Customer's own countertops and sinks may align differently.

V6,

Item Number:

650-V46-BKO 650-V46-BNM 650-V46-CWH 650-V46-UGR

650-V46-VBL