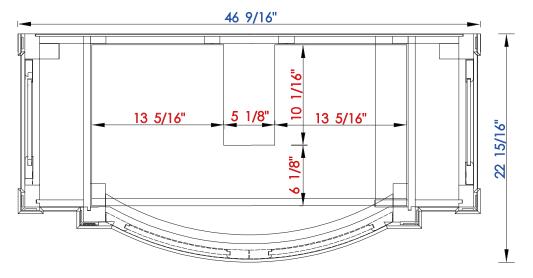

## JAMES MARTIN

VANITIES™

NOTE ONE: Countertops are not shown in these diagrams. (Cabinet Only)

NOTE TWO: Internal Shelves(Shown) are designed to align with sinks in James Matin's Optional Countertops.

Customer's own countertops and sink may align differently, and modification may be required.

Please consult our website for Countertop Diagrams: www.jamesmartinvanities.com