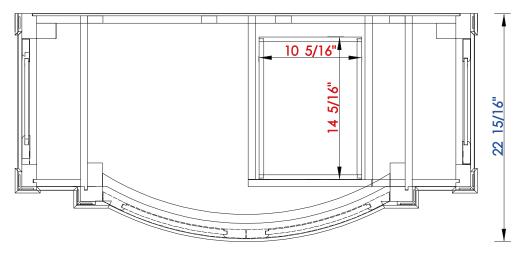

## JAMES MARTIN

VANITIES™

NOTE ONE: Countertops are not shown in these diagrams. (Cabinet Only)

NOTE TWO: Internal Shelves(Shown) are designed to align with sinks in James Matin's Optional Countertops.

Customer's own countertops and sink may align differently, and modification may be required.

Please consult our website for Countertop Diagrams: www.jamesmartinvanities.com