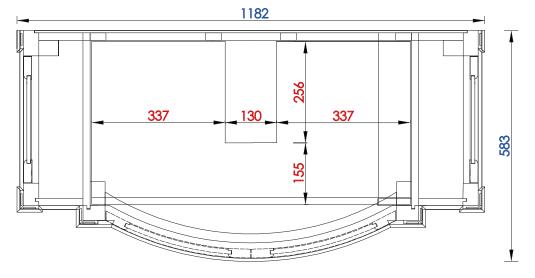

## JAMES MARTIN

VANITIES™

NOTE ONE: Countertops are not shown in these diagrams. (Cabinet Only)

NOTE TWO: Internal Shelves(Shown) are designed to align with sinks in James Matin's Optional Countertops.

Customer's own countertops and sink may align differently, and modification may be required.

Please consult our website for Countertop Diagrams: www.jamesmartinvanities.com

## **Brittany 46" Single Vanity**

Diagrams with Dimensions page 02 of 03

NO.

Item Number:

650-V46-BKO 650-V46-BNM

650-V46-CWH

650-V46-UGR

650-V46-VBL